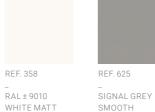

## WINE RED SOLIDS

RAL ± 7001

REF. 103

RAL ± 7016

ANTHRACITE

GREY MATT

RAL±7016 ANTHRACITE GREY SMOOTH

RAL ± 9011 GRAPHITE BLACK MATTE