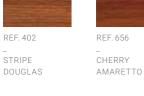

### NATURAL WOOD

REF. 694 SHEFFIELD LIGHT OAK

REF. 402 STRIPE

18

REF. 143

GREY CEDAR

BALSAMICO

REF. 109

MAHOGANY (SAPELI)

REF. 025