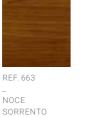

The Elegant series features a broad range of foils for every style and taste. The colours are divided into four categories: natural wood, coloured wood, solids and metallics. The new colour palette lists all foils by category and in a logical colour order.

### NATURAL WOOD

REF. 694 SHEFFIELD LIGHT OAK

REF. 402 STRIPE

18

REF. 143

GREY CEDAR

BALSAMICO

REF. 109