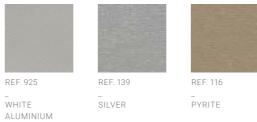

REF. 628

RAL±7012 BASALT GREY SMOOTH

RAL ± 7015 SLATE GREY SMOOTH

ALUX DB 703

REF. 138 BRONZE

ELEGANT DECEUNINCK