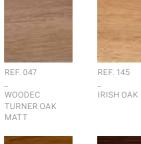

The Elegant series features a broad range of foils for every style and taste. The colours are divided into four categories: natural wood, coloured wood, solids and metallics. The new colour palette lists all foils by category and in a logical colour order.

### NATURAL WOOD

REF. 694 SHEFFIELD LIGHT OAK

REF. 402 STRIPE

18

REF. 143

GREY CEDAR

BALSAMICO

REF. 109